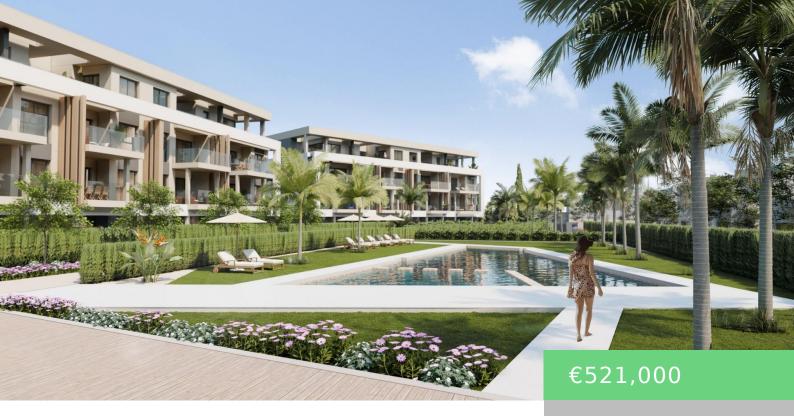

## SANTA ROSALIA LAKE AND LIFE RESORT, TORRE PACHECO, MURCIA, SPAIN

https://cocumestate.be

NEW BUILD RESIDENTIAL IN PRIVATE GATED RESORT IN PROVINCE OF MURCIA New Build residential complex consist of 42 luxury apartments and penthouses with 2 and 3 bedrooms, 2 bathrooms, open plan kitchen with spacious living room, fitted wardrobes and terraces. Apartments on the ground floor having private garden, middle floors apartments with terrace and penthouses [...]

## **Amenities & Features**

**Features:** Air Conditioning: Pre-Installed, Beach: 4000 Meters, Communal Pool, Double Bedrooms: 3, Elevator/Lift, Gated, Location: Rural, Near Commercial Center, Near Schools, Number of Parking Spaces: 1, Parking - Space, Terrace: 77 Msq., Urbanisation, Useable Build Space: 99 Msq.