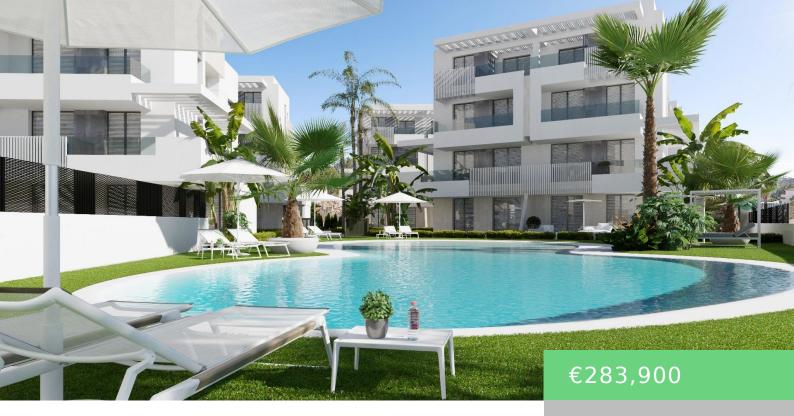

## SANTA ROSALIA LAKE AND LIFE RESORT, TORRE PACHECO, MURCIA, SPAIN

https://cocumestate.be

NEW BUILD APARTMENTS IN PRIVATE GATED RESORT IN PROVINCE OF MURCIA New Build residential complex of 6 blocks, a total of 42 apartments. Beautiful apartments have 3 and 2 bedrooms and 2 bathrooms with views of the large lake and green areas of this large luxury resort. Ground floor apartments with private garden, top floor [...]

## **Amenities & Features**

**Features:** Air Conditioning: Pre-Installed, Beach: 4000 Meters, Communal Pool, Double Bedrooms: 2, Elevator/Lift, Gated, Location: Rural, Near Commercial Center, Near Schools, Number of Parking Spaces: 1, Parking - Space, Terrace: 11 Msq., Urbanisation, Useable Build Space: 70 Msq.