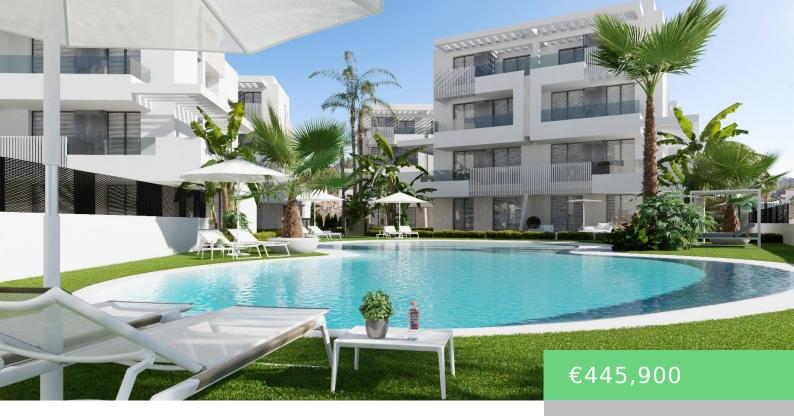

## SANTA ROSALIA LAKE AND LIFE RESORT, TORRE PACHECO, MURCIA, SPAIN

https://cocumestate.be

NEW BUILD APARTMENTS IN PRIVATE GATED RESORT IN PROVINCE OF MURCIA New Build residential complex of 6 blocks, a total of 42 apartments. Beautiful apartments have 3 and 2 bedrooms and 2 bathrooms with views of the large lake and green areas of this large luxury resort. Ground floor apartments with private garden, top floor [...]

## **Amenities & Features**

**Features:** Air Conditioning: Pre-Installed, Beach: 4000 Meters, Communal Pool, Double Bedrooms: 3, Elevator/Lift, Gated, Location: Rural, Near Commercial Center, Near Schools, Number of Parking Spaces: 1, Parking - Space, Solarium: Yes, Terrace: 64 Msq., Urbanisation, Useable Build Space: 100 Msq.