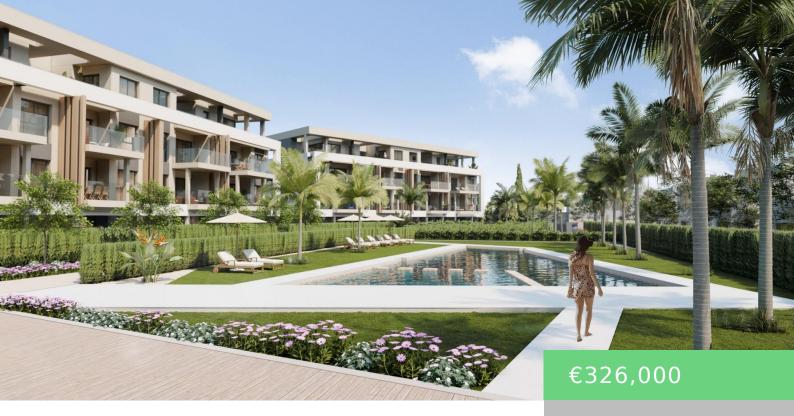

## SANTA ROSALIA LAKE AND LIFE RESORT, TORRE PACHECO, MURCIA, SPAIN

https://cocumestate.be

NEW BUILD RESIDENTIAL IN PRIVATE GATED RESORT IN PROVINCE OF MURCIA New Build residential complex consist of 42 luxury apartments and penthouses with 2 and 3 bedrooms, 2 bathrooms, open plan kitchen with spacious living room, fitted wardrobes and terraces. Apartments on the ground floor having private garden, middle floors apartments with terrace and penthouses [...]

## **Amenities & Features**

**Features:** Air Conditioning: Pre-Installed, Beach: 4000 Meters, Communal Pool, Double Bedrooms: 3, Elevator/Lift, Gated, Location: Rural, Near Commercial Center, Near Schools, Number of Parking Spaces: 1, Parking - Space, Terrace: 19 Msq., Urbanisation, Useable Build Space: 96 Msq.