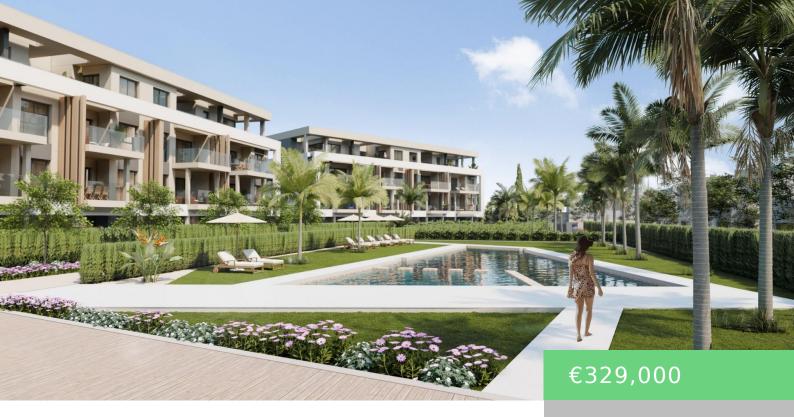

## SANTA ROSALIA LAKE AND LIFE RESORT, TORRE PACHECO, MURCIA, SPAIN

https://cocumestate.be

NEW BUILD RESIDENTIAL IN PRIVATE GATED RESORT IN PROVINCE OF MURCIA New Build residential complex consist of 42 luxury apartments and penthouses with 2 and 3 bedrooms, 2 bathrooms, open plan kitchen with spacious living room, fitted wardrobes and terraces. Apartments on the ground floor having private garden, middle floors apartments with terrace and penthouses [...]

## **Amenities & Features**

**Features:** Air Conditioning: Pre-Installed, Beach: 4000 Meters, Communal Pool, Double Bedrooms: 2, Elevator/Lift, Garden, Gated, Location: Rural, Near Commercial Center, Near Schools, Number of Parking Spaces: 1, Parking - Space, Terrace: 17 Msq., Urbanisation, Useable Build Space: 75 Msq.