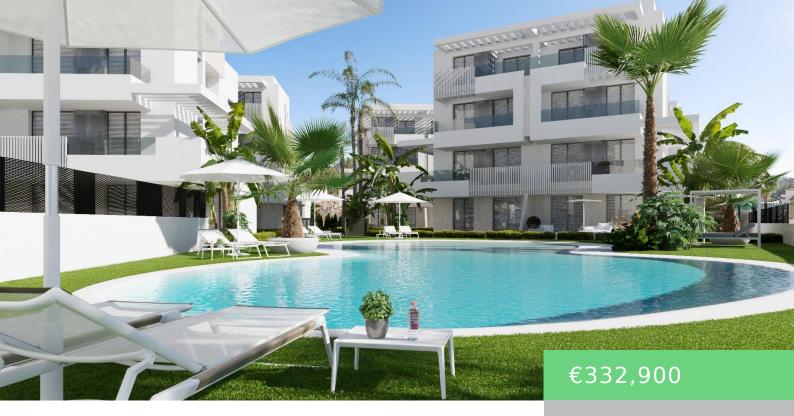

## SANTA ROSALIA LAKE AND LIFE RESORT, TORRE PACHECO, MURCIA, SPAIN

https://cocumestate.be

NEW BUILD APARTMENTS IN PRIVATE GATED RESORT IN PROVINCE OF MURCIA New Build residential complex of 6 blocks, a total of 42 apartments. Beautiful apartments have 3 and 2 bedrooms and 2 bathrooms with views of the large lake and green areas of this large luxury resort. Ground floor apartments with private garden, top floor [...]

## **Amenities & Features**

**Features:** Air Conditioning: Pre-Installed, Beach: 4000 Meters, Communal Pool, Double Bedrooms: 3, Elevator/Lift, Garden, Gated, Location: Rural, Near Commercial Center, Near Schools, Number of Parking Spaces: 1, Parking - Space, Terrace: 23 Msq., Urbanisation, Useable Build Space: 81 Msq.