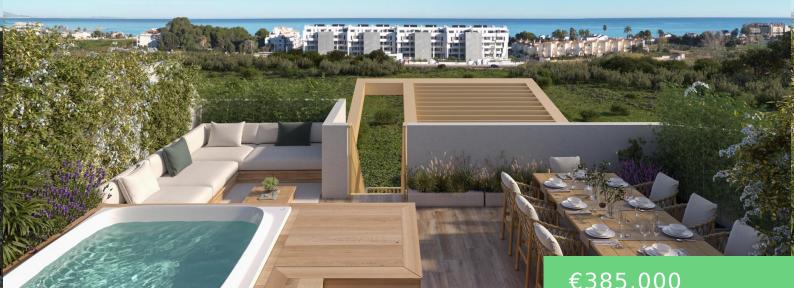

## PLAYA DE LA ALMADRABA, EL VERGER, **ALICANTE, SPAIN**

https://cocumestate.be

NEW BUILD RESIDENTIAL IN EL VERGEL New Build residential complex of 65 modern 2 bedrooms apartments and 2 and 3 bedrooms townhouses in El Vergel. Following the sustainability and energy efficiency approach of residential complex the designers have created a project where terraced single-family homes predominate. This residential concept provides an environment where communal spaces [...]

## **Amenities & Features**

Features: Air Conditioning: Yes, Beach: 700 Meters, Communal Pool, Double Bedrooms: 2, Elevator/Lift, Gated, Gym, Location: Coastal, Near Childrens Parks, Near Commercial Center, Near Schools, Number of Parking Spaces: 1, Parking - Space, Solarium: Yes, Terrace: 82 Msg., Urbanisation, Useable Build Space: 68 Msg.