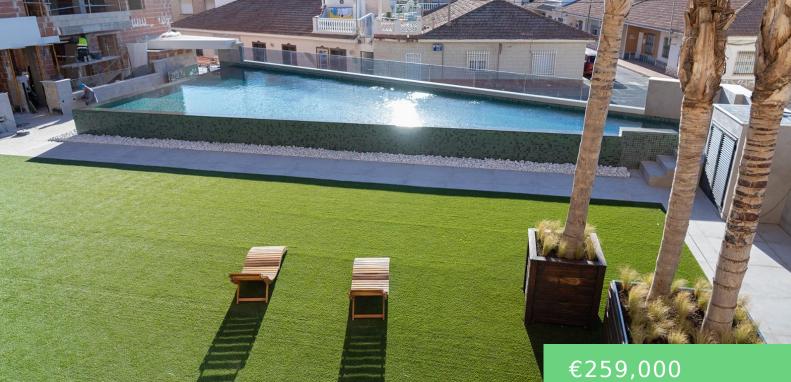

## **Amenities & Features**

Features: Air Conditioning: Yes, Beach: 1800 Meters, Communal Pool, Double Bedrooms: 3, Elevator/Lift, Gated, Location: Coastal, Near Commercial Center, Near Schools, Number of Parking Spaces: 1, Parking - Space, Terrace: 10 Msq., Urbanisation, Useable Build Space: 79 Msq.