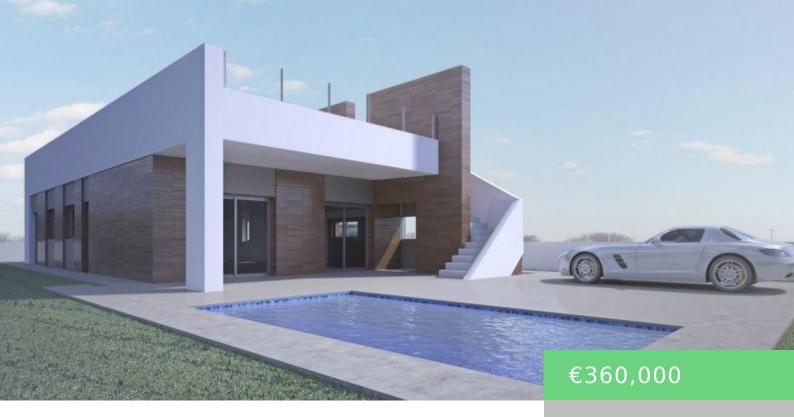

## CENTRO, ASPE, ALICANTE, SPAIN

https://cocumestate.be

MODERN VILLA BETWEEN SEA AND MOUNTAINS Fantastic new built Villa built on a plot of 400m2 in Aspe. The villa has a constructed area of 140.17m2, on one floor, with a porch of 19.20m2, a living-dining-kitchen of 41.50m2, 3 bedrooms, 2 bathrooms, a gallery. Included in the price: Appliances: hob, oven, extractor, dishwasher, fridge and [...]

## **Amenities & Features**

**Features:** Air Conditioning: Yes, Beach: 60000 Meters, Double Bedrooms: 3, Location: Rural, Near Childrens Parks, Near Commercial Center, Near Schools, Parking - Space, Pre-Installed, Private Pool, Solarium: Yes, Terrace: 27 Msq., Urbanisation, Useable Build Space: 119 Msq.