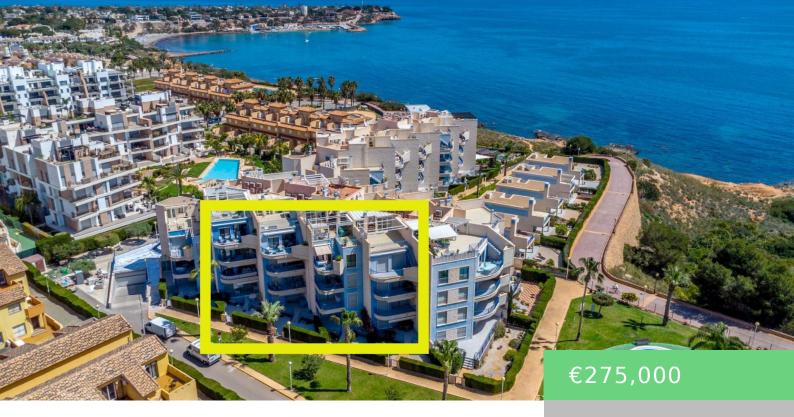

## ALICANTE, ORIHUELA COSTA, CAMPOAMOR, 03189, SPAIN

https://cocumestate.be

This spacious and bright apartment is located in the exclusive Aguamarina residential complex, Punta Glea, on the beachfront, with direct access to the seafront promenade. Located on the first floor, it faces southeast to enjoy the sun almost all day long. With a surface area of 78 m², it has a very convenient layout, offering [...]